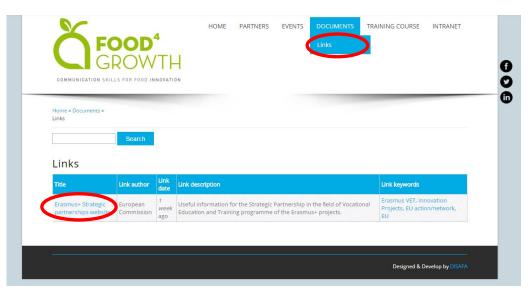

### Section 3 → Link

Click on Links to see all the usefull links

Click on the title of the link to see the related webpage