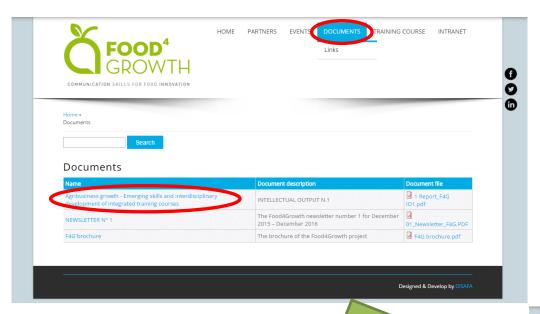

# Section 3 → Documents

Click on Documents to see all the documents of the projects

Click on the title of the documet to see the document detail