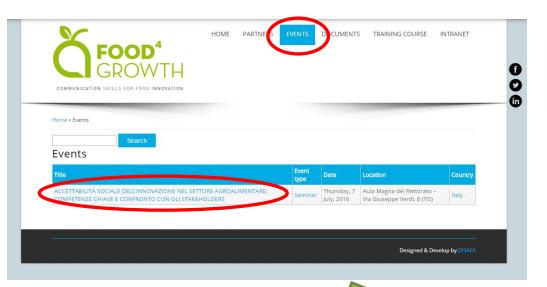

### Section 2 → Events

Click on Events to see all the events of the projects

Click on the title of the event to see the event detail