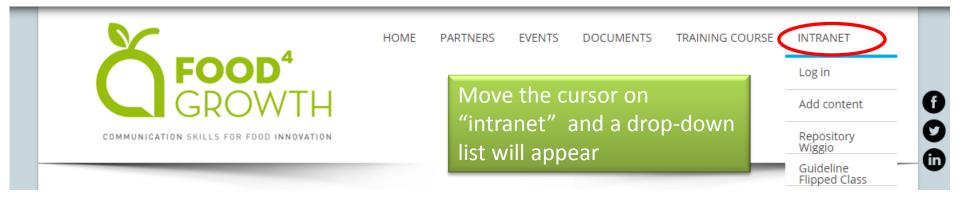

#### Section 5 → Intranet

- Log in → you need to register in order to add content
- Add content → here is possible add a content like contact person, events, documents and links related to the project
- Repository Wiggio: link to the F4G Wiggio repository
- Guideline Flipped Class:link to the moodle course about «How to make a flipped classroom» Useful only for teachers